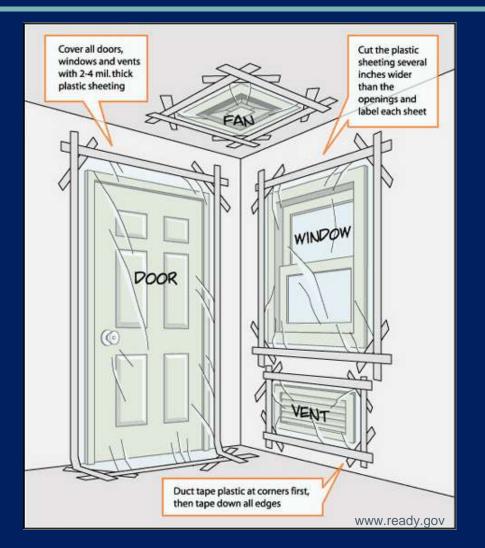

# Shelter in Place

#### Have:

- Supplies kit
- Radio
- Duct tape
- Pre-cut plastic