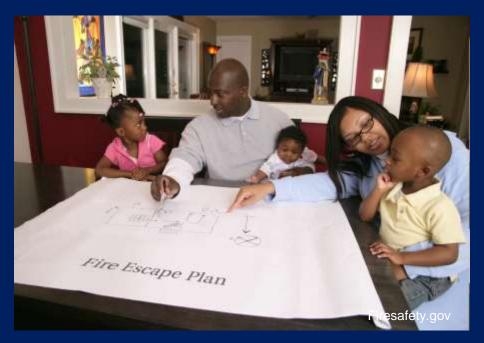

# Fire Escape Plan

Two ways out of each room
Practice escape
Designate a meeting place

Leave immediately
Don't open hot doors
Go to meeting place
& stay out