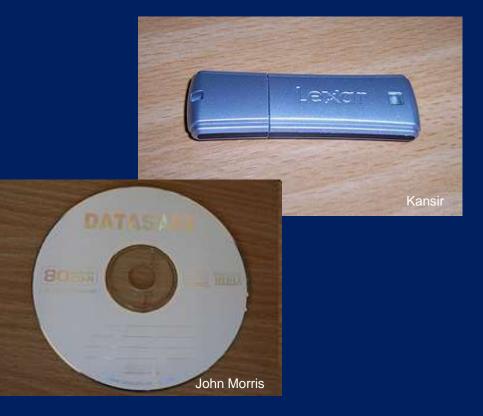

# Backup Documents

 Secure a second set at another location, maybe on flash drive or CD