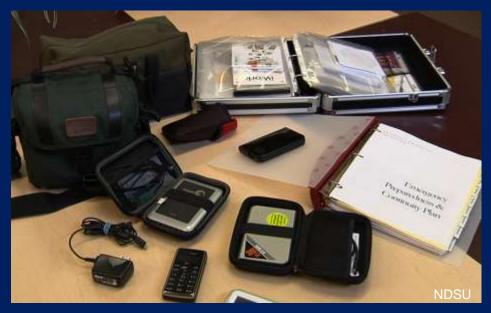

### **Grab-and-Go Documents**

Place items in folders or envelopes
Place in waterproof

containers

#### **Grab-and-Go Documents**

 Store in disasterresistant locked box

#### **Keep Documents Secure**

- Keep documents box with you at all times
- Don't leave unattended in car, at disaster stations or in shelters