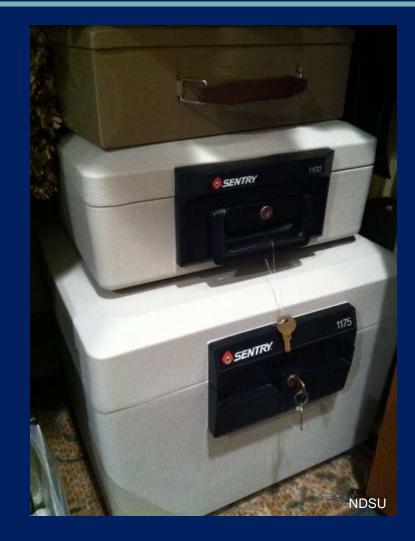

#### **Grab-and-Go Documents**

 Store in disasterresistant locked box

#### **Keep Documents Secure**

- Keep documents box with you at all times
- Don't leave unattended in car, at disaster stations or in shelters