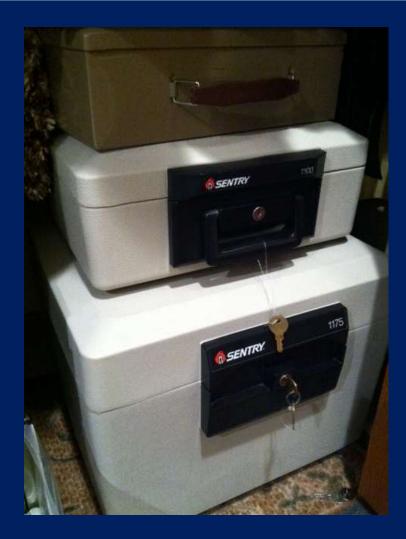

#### **Grab-and-Go Documents**

 Store in disasterresistant locked box

#### **Keep Documents Secure**

- Keep documents box with you at all times
- Don't leave unattended in car, at disaster stations or in shelters