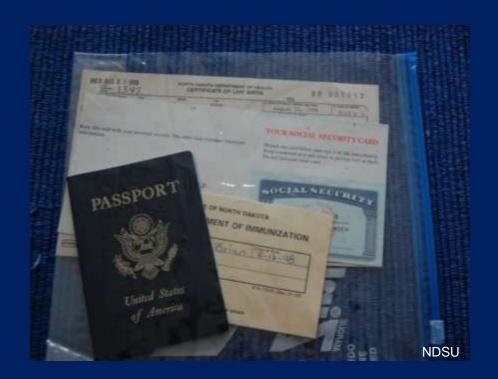

# Location of Important Documents

| Papers                                       | Location | Papers                   | Location |
|----------------------------------------------|----------|--------------------------|----------|
| Deed to House                                |          | Marriage<br>Certificates |          |
| Household<br>Inventory                       |          | Death Certificates       |          |
| Birth Certificates<br>or Adoption<br>Records |          | Military Records         |          |
| Social Security<br>Cards                     |          | Passports                |          |
| Tax Returns                                  |          | Baptism                  |          |
| Citizenship<br>Papers                        |          | Wills & Living<br>Wills  |          |
| Automobile Titles                            |          | Passwords List           |          |

### **Grab-and-Go Documents**

Place items in folders or envelopes
Place in waterproof

containers