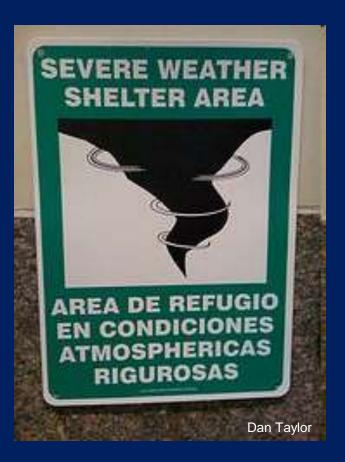

### Planning to Stay or Go

- Shelter in place?
- Evacuate?
- Know where to get accurate information

## Shelter in Place

Shelter in place: take immediate shelter where you are

# Shelter in Place