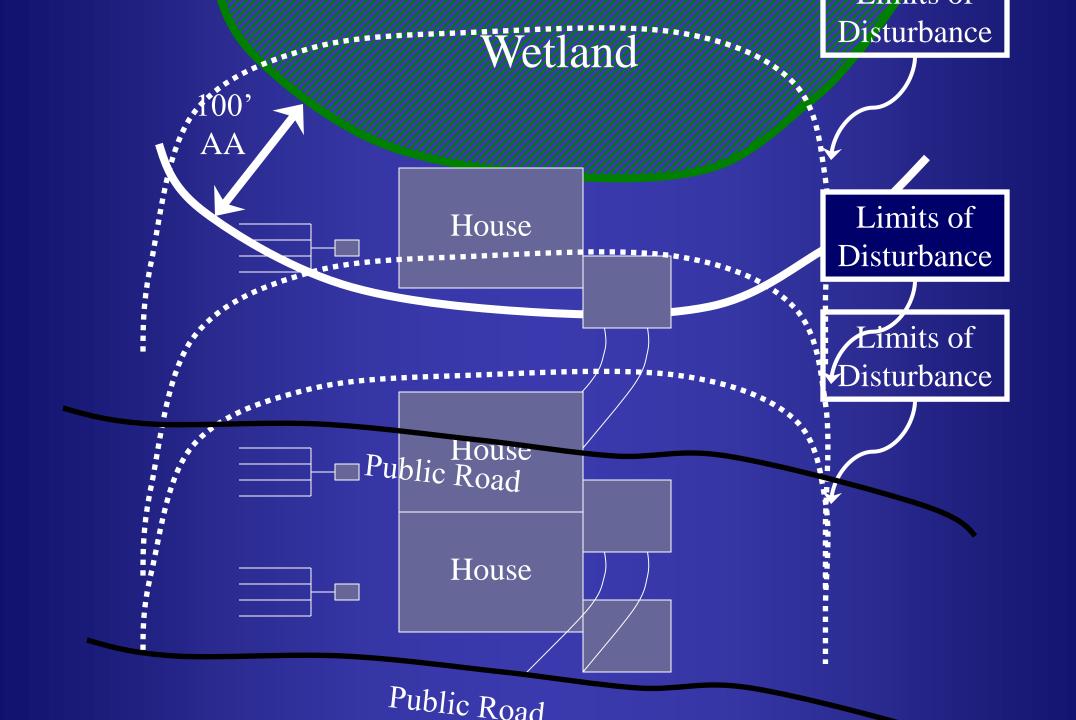

### Permitting

- Regulate wetland and 100-foot adjacent area
- ~1,300 freshwater wetlands permit applications
- Permits can be issued for all procedural categories
- Permit hearings are exceedingly rare
- Decisions depend on details of the site, the wetlands, and the proposal