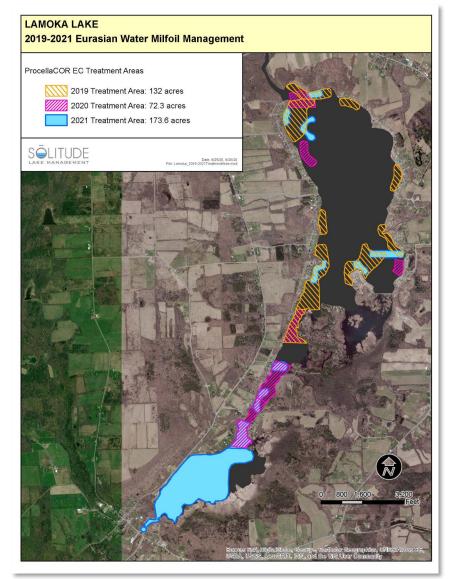

s - 2020 Sleepy Hollow Lake - 2020 Minerva Lake - 2020 Two private ponds - 2019, 2020



#### **Treatments Anticipated**

Saratoga Lake Little York Chautauqua Lake Lamoka & Waneta Lakes Cazenovia Lake Glass Lake Crystal Lake Collins Lake



### Snyders Lake - North Greenbush, NY

- $\circ$  108 acres
- 2019 Eurasian watermilfoil treatment
  - June 13
  - $\circ$  27.3 acres





#### Saratoga Lake - Saratoga, Saratoga Springs, Malta & Stillwater, NY ° ~3800 acres

- 2020 Eurasian watermilfoil treatment
  - June 12
  - 54.47 acres
- Tentative 2021 Eurasian watermilfoil treatment
  - Mid-June
  - o ~32 acres





#### Minerva Lake - Minerva, NY ° 79 acres

- 2020 Eurasian watermilfoil treatment
  - o June 5
  - $\circ$  41.0 acres



#### Lamoka Lake - Tyrone, Orange & Bradford ° 792 acres



#### Vaneta Lake - Tyrone & Wayne o 782 acres



#### What Have We Learned

#### A few lessons...

- Treatment timing
- Treatment area configuration
- Dosing
  - Target species
  - Average depth
- Application methods
- Timeline of results







#### What Can We Still Learn

- Treatment timing (and dosing?)
- Treatment area sizing
- Species susceptibility
- Sites with follow up treatments









## Questions?

# SELITUDE LAKE MANAGEMENT

A Rentokil Steritech Company

Restoring Balance. Enhancing Beauty.