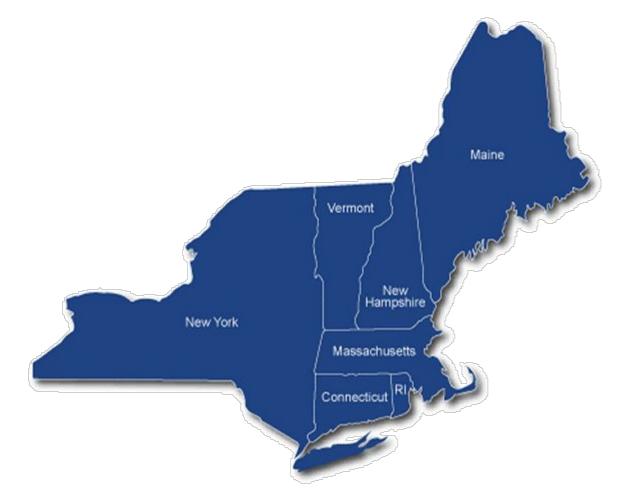

### Overview

- 1. Experience Highlights New York (& a little New England)
- 2. Lessons & Future Lessons

#### **State Overview**

Maine - 2 treatments, 2 sites, EWM & VWM

- New Hampshire 60 treatments, 47 sites, primarily VWM
- Massachusetts 10 treatments, 8 sites, EWM & VWM
- Rhode Island 1 treatment, 1 site, VWM
- Connecticut 6 treatments, 5 sites, EWM & VWM
- New York 11 treatments, 10 sites, EWM
- Vermont 10 treatments, 8 sites, EWM & HWM