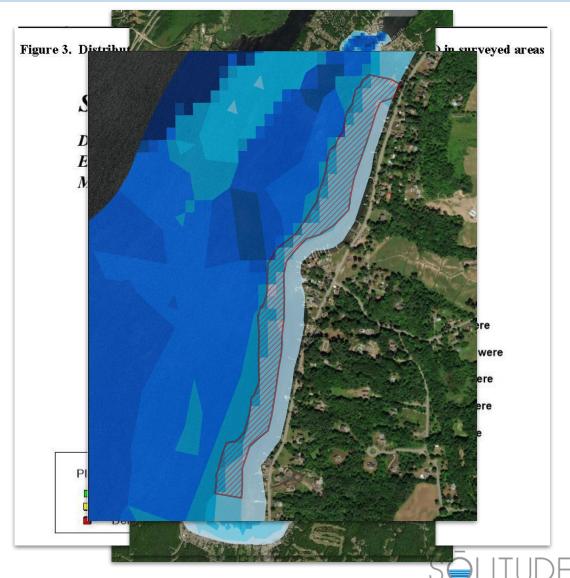

M





#### **Treatments Conducted**

Snyders Lake - 2019 Crooked Lake - 2019 Lamoka Lake - 2019 Saratoga Lake - 2020 Little York Lake - 2020 Chautauqua Lake - 2020 Lamoka & Waneta Lakes - 2020 Sleepy Hollow Lake - 2020 Minerva Lake - 2020 Two private ponds - 2019, 2020



#### **Treatments Anticipated**

Saratoga Lake Little York Chautauqua Lake Lamoka & Waneta Lakes Cazenovia Lake Glass Lake Crystal Lake Collins Lake



### Snyders Lake - North Greenbush, NY

- $\circ$  108 acres
- 2019 Eurasian watermilfoil treatment
  - June 13
  - $\circ$  27.3 acres





#### Saratoga Lake - Saratoga, Saratoga Springs, Malta & Stillwater, NY ° ~3800 acres

- 2020 Eurasian watermilfoil treatment
  - June 12
  - 54.47 acres
- Tentative 2021 Eurasian watermilfoil treatment
  - Mid-June
  - o ~32 acres





#### Minerva Lake - Minerva, NY ° 79 acres

- 2020 Eurasian watermilfoil treatment
  - o June 5
  - $\circ$  41.0 acres



#### Lamoka Lake - Tyrone, Orange & Bradford ° 792 acres



#### Vaneta Lake - Tyrone & Wayne o 782 acres



#### What Have We Learned

#### A few lessons...

- Treatment timing
- Treatment area configuration
- Dosing
  - Target species
  - Average depth
- Application methods
- Timeline of results







#### What Can We Still Learn

- Treatment timing (and dosing?)
- Treatment area sizing
- Species susceptibility
- Sites with follow up treatments









## Questions?

# SELITUDE LAKE MANAGEMENT

A Rentokil Steritech Company

Restoring Balance. Enhancing Beauty.