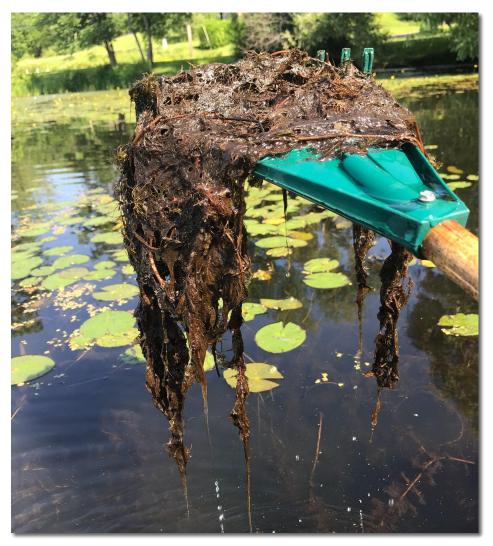

es, primarily VWM
- Massachusetts 10 treatments, 8 sites, EWM & VWM
- Rhode Island 1 treatment, 1 site, VWM
- Connecticut 6 treatments, 5 sites, EWM & VWM
- New York 11 treatments, 10 sites, EWM
- Vermont 10 treatments, 8 sites, EWM & HWM





#### **Treatments Conducted**

Snyders Lake - 2019 Crooked Lake - 2019 Lamoka Lake - 2019 Saratoga Lake - 2020 Little York Lake - 2020 Chautauqua Lake - 2020 Lamoka & Waneta Lakes - 2020 Sleepy Hollow Lake - 2020 Minerva Lake - 2020 Two private ponds - 2019, 2020



#### **Treatments Anticipated**

Saratoga Lake Little York Chautauqua Lake Lamoka & Waneta Lakes Cazenovia Lake Glass Lake Crystal Lake Collins Lake



### Snyders Lake - North Greenbush, NY

- $\circ$  108 acres
- 2019 Eurasian watermilfoil treatment
  - June 13
  - $\circ$  27.3 acres





#### Saratoga Lake - Saratoga, Saratoga Springs, Malta & Stillwater, NY ° ~3800 acres

- 2020 Eurasian watermilfoil treatment
  - June 12
  - 54.47 acres
- Tentative 2021 Eurasian watermilfoil treatment
  - Mid-June
  - o ~32 acres





#### Minerva Lake - Minerva, NY ° 79 acres

- 2020 Eurasian watermilfoil treatment
  - o June 5
  - $\circ$  41.0 acres



#### Lamoka Lake - Tyrone, Orange & Bradford ° 792 acres



#### Vaneta Lake - Tyrone & Wayne o 782 acres



#### What Have We Learned

#### A few lessons...

- Treatment timing
- Treatment area configuration
- Dosing
  - Target species
  - Average depth
- Application methods
- Timeline of results







#### What Can We Still Learn

- Treatment timing (and dosing?)
- Treatment area sizing
- Species susceptibility
- Sites with follo