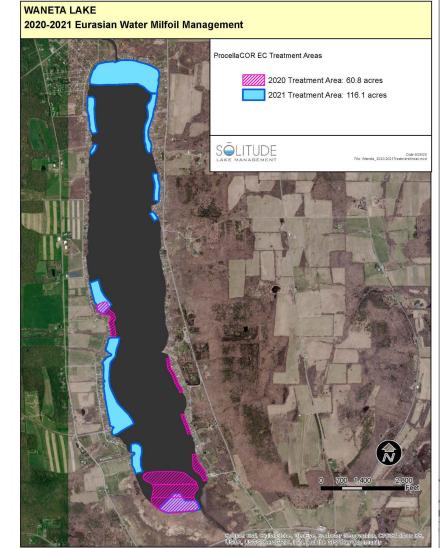

2020 Two private ponds - 2019, 2020



#### **Treatments Anticipated**

Saratoga Lake Little York Chautauqua Lake Lamoka & Waneta Lakes Cazenovia Lake Glass Lake Crystal Lake Collins Lake



### Snyders Lake - North Greenbush, NY

- $\circ$  108 acres
- 2019 Eurasian watermilfoil treatment
  - June 13
  - $\circ$  27.3 acres





#### Saratoga Lake - Saratoga, Saratoga Springs, Malta & Stillwater, NY ° ~3800 acres

- 2020 Eurasian watermilfoil treatment
  - June 12
  - 54.47 acres
- Tentative 2021 Eurasian watermilfoil treatment
  - Mid-June
  - o ~32 acres





#### Minerva Lake - Minerva, NY ° 79 acres

- 2020 Eurasian watermilfoil treatment
  - o June 5
  - $\circ$  41.0 acres



#### Lamoka Lake - Tyrone, Orange & Bradford ° 792 acres



#### Vaneta Lake - Tyrone & Wayne o 782 acres



#### What Have We Learned

#### A few lessons...

- Treatment timing
- Treatment area configuration
- Dosing
  - Target species
  - Average depth
- Application methods
- Timeline of results







#### What Can We Still Learn

- Treatment timing (and dosing?)
- Treatment area sizing
- Species susceptibility
- Sites with follow up treatments









## Questions?

# SELITUDE LAKE MANAGEMENT

A Rentokil Steritech Company

Restoring Balance. Enhancing Beauty.